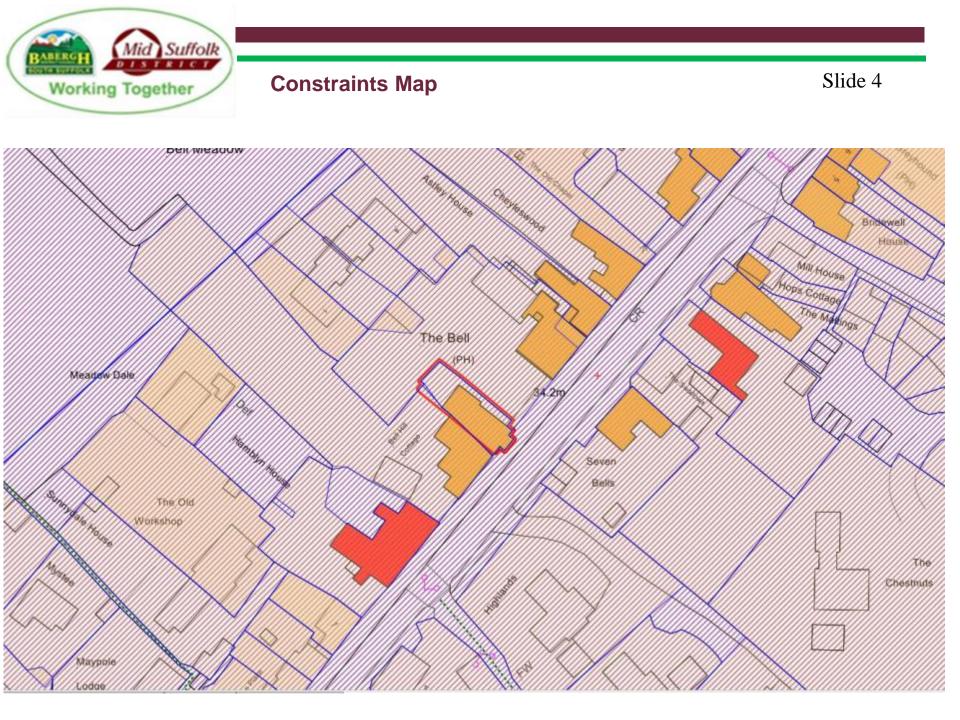

LOBANE Address: The Newsagent Bell Hill & WALSHAM 111 MAHONLOG Cottage **The Street** BADWELL ASH MENDUESHA ELMSWELL & NORTON **Rickinghall Inferior** THURSTON & HESSET HAUCHLEY & WETHERDEN DEBENHAN BACTON & OLD NEWTON **IP22 1BN** THE STORMA **AATTLESOEN** A COSOBILIAN BRETT VALUE RINGSHA CHADACKE BARKING & SOMERSHAM CLATECH & BARHAM BLAKENHAM SLEMSFORD I STRMSTERD WALDINGRIELD 8800K SUDBLIK! SOLFORD SUDBURY SOUTH SUBBURY BAST LOWER SIETT GREAT CORNARD NORTH GREAT CORNARD SOUTH



# Verbal Updates:

- Confirmation and summary of any 3<sup>rd</sup> Party representations received not previously issued to members.
- Confirmation and summary of any consultee responses received not previously issued to members
- Confirmation of any changes to recommendation, conditions or reasons.

Slide 2







**Aerial Map** 

Slide 5







## **Existing Elevations**

Slide 7





East Elevation

10



|                             | on<br>a on alter prior to ordering of prets<br>this or any other drawing. Any dis<br>written permission of the leaver. W |                                                                                    |  |            |  |  |
|-----------------------------|--------------------------------------------------------------------------------------------------------------------------|------------------------------------------------------------------------------------|--|------------|--|--|
| ROBERTS.M<br>arch           | 3 church lane<br>bressingham dos<br>norfolk<br>IP22.24E                                                                  | ROBERTS NOLLOY ASSOCIA