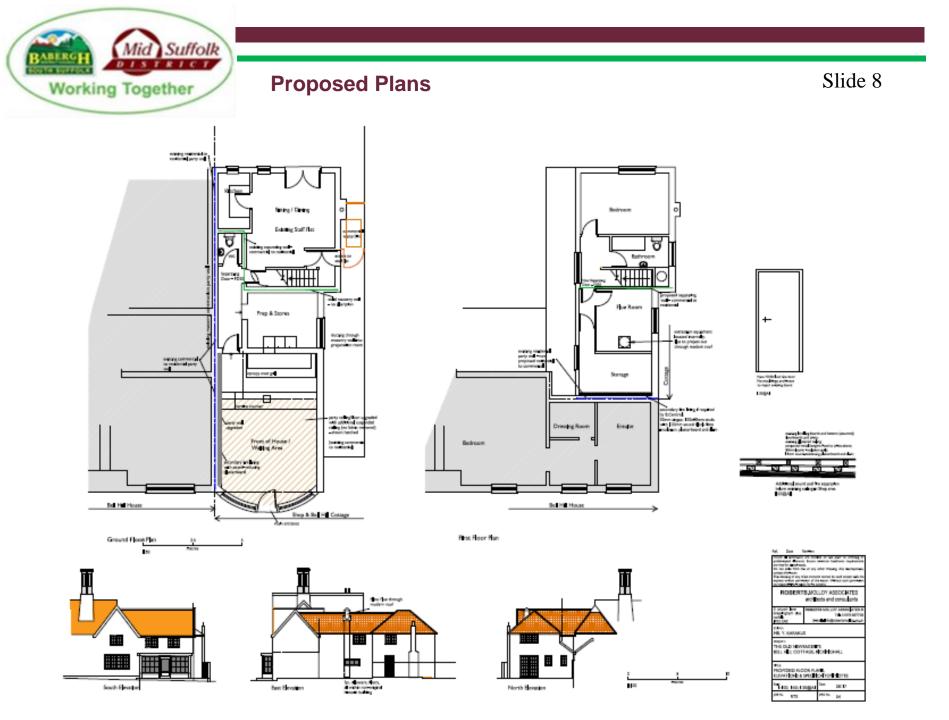

## **Existing Elevations**

Slide 7

East Elevation

10

|                             | on<br>a on alter prior to ordering of prets<br>this or any other drawing. Any dis<br>written permission of the leaver. W |                                                                                    |  |            |  |  |
|-----------------------------|--------------------------------------------------------------------------------------------------------------------------|------------------------------------------------------------------------------------|--|------------|--|--|
| ROBERTS.M<br>arch           | 3 church lane<br>bressingham dos<br>norfolk<br>IP22.24E                                                                  | ROBERTS NOLLOY ASSOCIATES ©<br>Tet 01379 687706<br>5-mail: Info@robertamoloy.co.uk |  |            |  |  |
| DETAIL: EXISTING ELEVATIONS |                                                                                                                          | PROJECT: THE OLD NEWSAGENTS,<br>THE STREET, RICKINGHALL                            |  |            |  |  |
| Sale 1:100@A3               | new july 2017                                                                                                            | JOB No. RTS                                                                        |  | DRG Np. 03 |  |  |