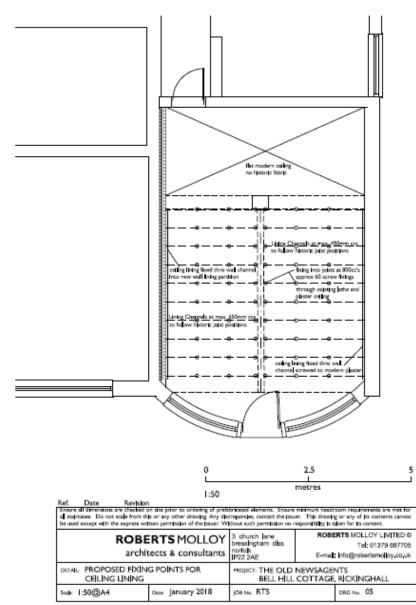

| 3 church lane<br>bressingham dos<br>norfolk<br>IP22.24E                                                                  | ROBERTS NOLLOY ASSOCIATES ©<br>Tet 01379 687706<br>5-mail: Info@robertamoloy.co.uk |  |            |  |  |
| DETAIL: EXISTING ELEVATIONS |                                                                                                                          | PROJECT: THE OLD NEWSAGENTS,<br>THE STREET, RICKINGHALL                            |  |            |  |  |
| Sale 1:100@A3               | new july 2017                                                                                                            | JOB No. RTS                                                                        |  | DRG Np. 03 |  |  |





**Ceiling Plan** 

Slide 9





### **Extract from British Gypsum**

#### Slide 10

Gyplyner universal performance (continued)

Upgrading existing solid timber joist floors - ceiling retained Upgrade to an existing floor requires access from below only

#### Table 5 - Solutions to satisfy the requirements of #5 476-Port 23: 1987



to details of when to specify five

multipree using #1

+ Refer to CB2. 581, PO5

BS

| Detail  | Reardingle           | thickness<br>man | content<br>man | din      | Sound Insulation   |              | System:      |
|---------|----------------------|------------------|----------------|----------|--------------------|--------------|--------------|
|         |                      |                  |                |          | Alabarra<br>4, dit | impost 4_ dB | - the second |
| Onin