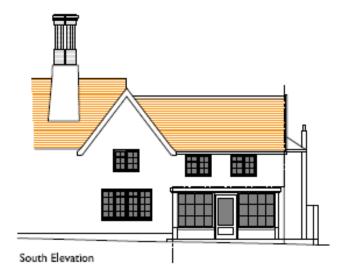

## **Existing Elevations**

Slide 7

East Elevation

10

|                             | on<br>a on alter prior to ordering of prets<br>this or any other drawing. Any dis<br>written permission of the leaver. W |                                                                                    |  |            |  |  |
|-----------------------------|--------------------------------------------------------------------------------------------------------------------------|------------------------------------------------------------------------------------|--|------------|--|--|
| ROBERTS.M<br>arch           | 3 church lane<br>bressingham dos<br>norfolk<br>IP22.24E                                                                  | ROBERTS NOLLOY ASSOCIATES ©<br>Tet 01379 687706<br>5-mail: Info@robertamoloy.co.uk |  |            |  |  |
| DETAIL: EXISTING ELEVATIONS |                                                                                                                          | PROJECT: THE OLD NEWSAGENTS,<br>THE STREET, RICKINGHALL                            |  |            |  |  |
| Sale 1:100@A3               | new july 2017                                                                                                            | JOB No. RTS                                                                        |  | DRG Np. 03 |  |  |