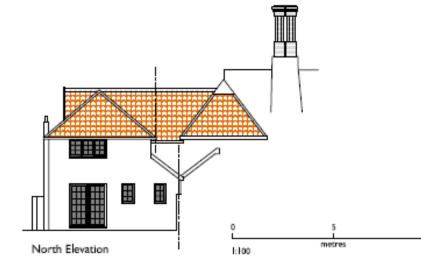

## **Existing Elevations**

Slide 7

East Elevation

10

|                             | on<br>a on alter prior to ordering of prets<br>this or any other drawing. Any dis<br>written permission of the leaver. W |                                                                                    |  |            |  |  |
|-----------------------------|--------------------------------------------------------------------------------------------------------------------------|------------------------------------------------------------------------------------|--|------------|--|--|
| ROBERTS.M<br>arch           | 3 church lane<br>bressingham dos<br>norfolk<br>IP22.24E                                                                  | ROBERTS NOLLOY ASSOCIATES ©<br>Tet 01379 687706<br>5-mail: Info@robertamoloy.co.uk |  |            |  |  |
| DETAIL: EXISTING ELEVATIONS |                                                                                                                          | PROJECT: THE OLD NEWSAGENTS,<br>THE STREET, RICKINGHALL                            |  |            |  |  |
| Sale 1:100@A3               | new july 2017                                                                                                            | JOB No. RTS                                                                        |  | DRG Np. 03 |  |  |