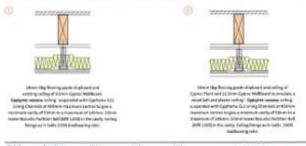

### **Extract from British Gypsum**

#### Slide 10

Gyplyner universal performance (continued)

Upgrading existing solid timber joist floors - ceiling retained Upgrade to an existing floor requires access from below only

Opphane Gal Tester Derestors are best at a position between the tried and fearblicket along Berring a Stern Innionital legits Remainple angle and Hand through the exercise participantic subality fixings. Microartively use Capitaine CL2, CL1 or CL12 Involves. Susting faith and placter rening (up to zone minor) should be suggested by childen whe security fixed to the paints

Bit he has waitance and speed available petersance are for reperture peritors, with antiming recepturing booth with all problems and the second availability of the Constraint of the second availability companents are used throughout, and the Company's foring recommendations are thirdly alterned. Any usual air in the oper-fications should be sheeked with British Cyprim